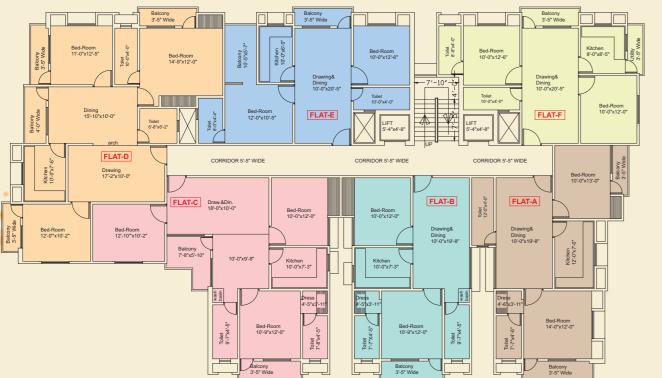

| FLAT - A | 1225 SQ.FT. | 2 BHK |
|----------|-------------|-------|
| FLAT - B | 935 SQ.FT.  | 2 BHK |
| FLAT - C | 825 SQ.FT.  | 2 BHK |
| FLAT - D | 905 SQ.FT.  | 2 BHK |
| FLAT - E | 860 SQ.FT.  | 2 BHK |
| FLAT - F | 1145 SQ.FT. | 3 BHK |