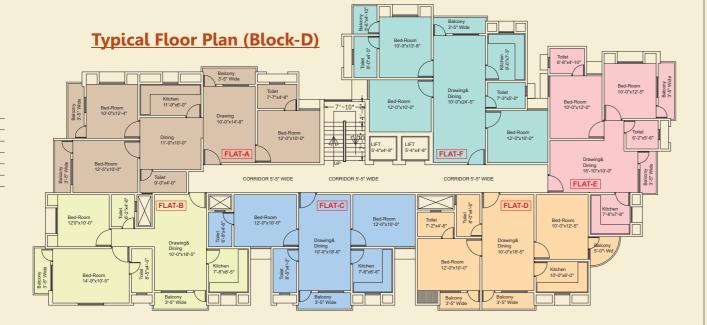

### Typical Floor Plan (Block-C)

| FLAT - A | 1050 SQ.FT. | 2 BHK |
|----------|-------------|-------|
| FLAT - B | 945 SQ.FT.  | 2 BHK |
| FLAT - C | 1310 SQ.FT. | 3 BHK |
| FLAT - D | 1490 SQ.FT. | 3 BHK |
| FLAT - E | 955 SQ.FT.  | 2 BHK |
| FLAT - F | 905 SQ.FT.  | 2 BHK |