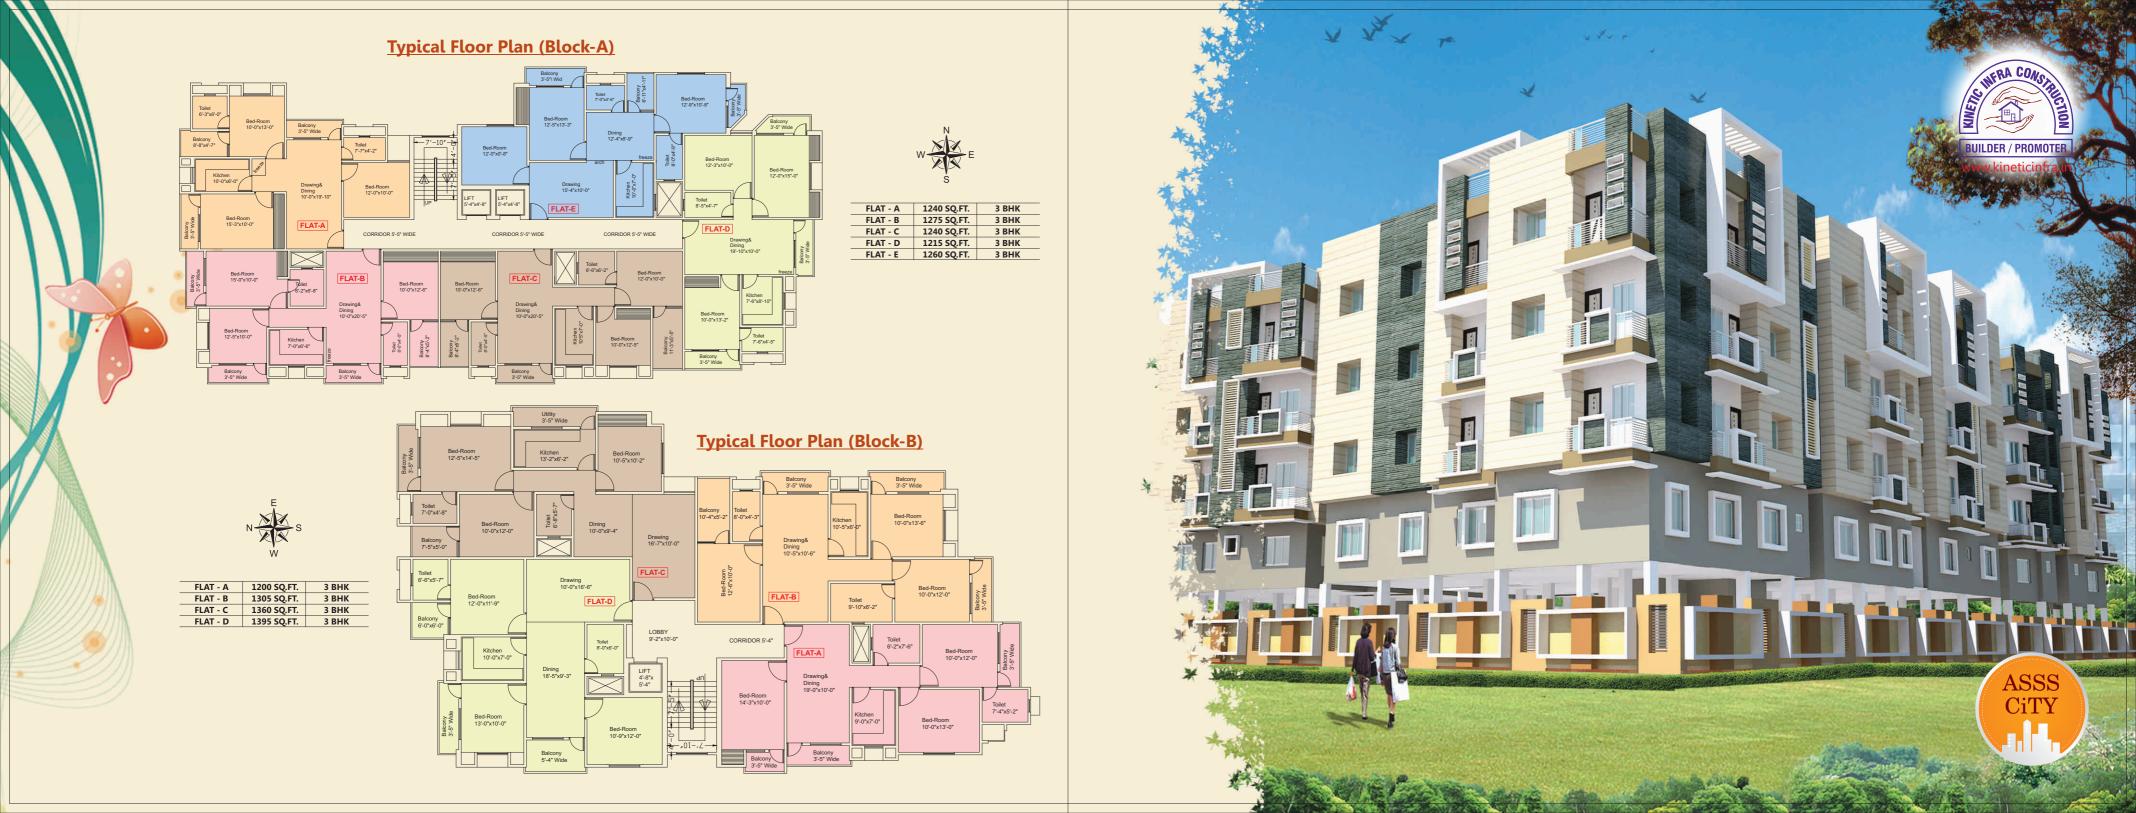

### Typical Floor Plan (Block-C)

| FLAT - A | 1050 SQ.FT. | 2 BHK |
|----------|-------------|-------|
| FLAT - B | 945 SQ.FT.  | 2 BHK |
| FLAT - C | 1310 SQ.FT. | 3 BHK |
| FLAT - D | 1490 SQ.FT. | 3 BHK |
| FLAT - E | 955 SQ.FT.  | 2 BHK |
| FLAT - F | 905 SQ.FT.  | 2 BHK |

| FLAT - A | 1225 SQ.FT. | 2 BHK |
|----------|-------------|-------|
| FLAT - B | 935 SQ.FT.  | 2 BHK |
| FLAT - C | 825 SQ.FT.  | 2 BHK |
| FLAT - D | 905 SQ.FT.  | 2 BHK |
| FLAT - E | 860 SQ.FT.  | 2 BHK |
| FLAT - F | 1145 SQ.FT. | 3 BHK |